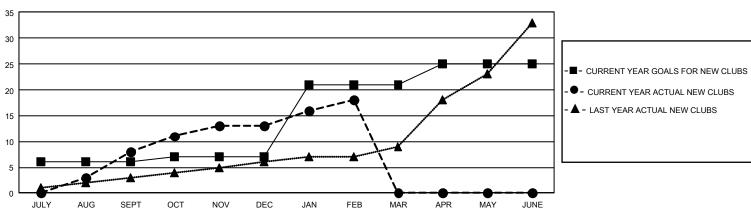

## GOALS AND ACTUAL NEW CLUBS CUMULATIVE

| DROPPED CLUBS: 32 |       | 323 CLUBS OF 541 ADDED 1<br>OR MORE NEW MEMBERS | GENDER DISTRIBUTION             |                |  |
|-------------------|-------|-------------------------------------------------|---------------------------------|----------------|--|
|                   |       |                                                 | MALE                            | 8,113 (48.46%) |  |
|                   |       |                                                 | FEMALE                          | 8,611 (51.44%) |  |
| DROPPED MEMBERS   |       |                                                 | NON BINARY                      | 2 (0.01%)      |  |
| DECEASED 54       |       |                                                 | PREFER NOT TO ANSWER 15 (0.09%) |                |  |
| CLUB CANCELLED    | 729   |                                                 | TOTAL FAMILY UNIT MEMBERS       | 6,064          |  |
| OTHER 1,652       |       | CLICK HERE FOR                                  |                                 | ,              |  |
| TOTAL             | 2,435 | <u>CUMULATIVE MEMBERSHIP</u><br><u>DATA</u>     | FAMILY MEMBERS PAYING HA        | LF DUES 3,788  |  |
|                   |       |                                                 |                                 |                |  |