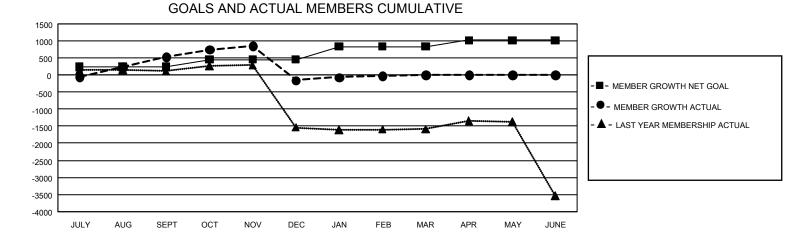

## GAT MONTHLY MEMBERSHIP PROGRESS REPORT

GMT Constitutional Area 5 - E, Group O

REPORT DOES NOT INCLUDE CLUBS IN UNDISTRICTED AREAS.

| Clubs                 |               |           |               | Members               |                         |                         |                                                    |
|-----------------------|---------------|-----------|---------------|-----------------------|-------------------------|-------------------------|----------------------------------------------------|
| RESULTS FOR 2023-2024 |               |           |               | RESULTS FOR 2023-2024 |                         |                         |                                                    |
| QUARTER               | NEW CLUB GOAL | NEW CLUBS | DROPPED CLUBS |                       | MBER GROWTH NET<br>GOAL | MEMBER GROWTH<br>ACTUAL | DROPPED MEMBERS<br>ACTUAL (including<br>transfers) |
| JULY/AUG/SEPT         | - 18          | 8         | 2             | JULY/AUG/SEPT         | 235                     | 1,263                   | 587                                                |
| OCT/NOV/DEC           | 3             | 5         | 24            | OCT/NOV/DEC           | 220                     | 1,038                   | 1,460                                              |
| JAN/FEB/MAR           | 42            | 5         | 6             | JAN/FEB/MAR           | 383                     | 604                     | 388                                                |
| APR/MAY/JUNE          | 12            | 0         | 0             | APR/MAY/JUNE          | 180                     | 0                       | 0                                                  |